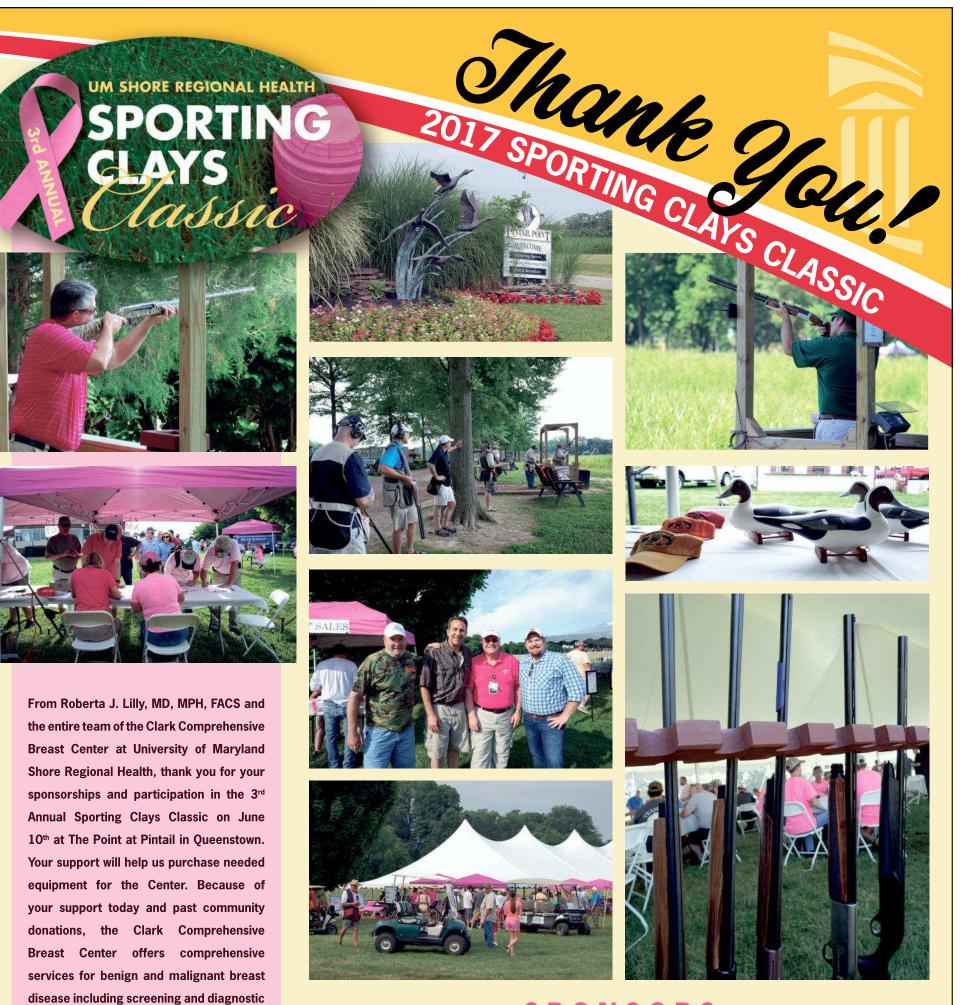

UM Memorial Hospital Foundation Board of Trustees and staff would like to thank the sponsors, committee members, volunteers, sportsmen and sportswomen participants, and those businesses and individuals who contributed prizes, in-kind donations and items to the silent auction. Thank you for helping make the 3rd Annual Sporting Clays Classic a great success.

You are helping save lives in our area! **Jack & Susan Stoltz** 

Join Us Next Year: June 9, 2018